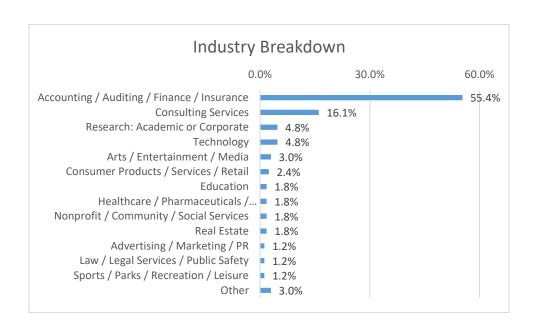

# Industry Breakdown (168 responses)

The other category included the following industries:

Energy / Utilities
Environmental Services
Architecture / Engineering
Agriculture / Forestry / Fishing
International Trade / Shipping / Transportation