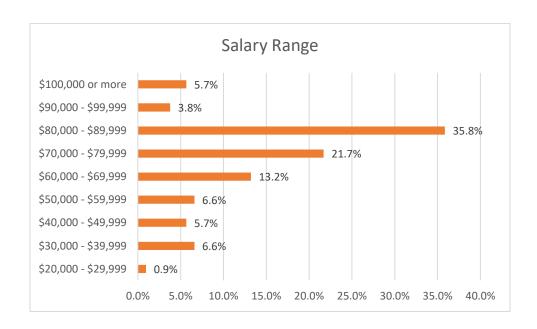

# Results of the 2016 Graduating Student Survey

All Economics Students (CC and GS)

## Post Graduate Plans (213 total responses)



# Industry Breakdown (168 responses)



The other category included the following industries:

Energy / Utilities
Environmental Services
Architecture / Engineering
Agriculture / Forestry / Fishing
International Trade / Shipping / Transportation

## Salary Range (106 responses)



## Sample Employers

### Accounting / Auditing / Finance / Insurance

AXA

Bank of America Merrill Lynch

Bank of New York Mellon

**Barclays** 

Blackrock, Inc.

**BNP Paribas** 

**Bridgewater Associates** 

Citigroup Inc.

Coliseum Capital Management

Credit Agricole

Credit Suisse

**Depository Trust & Clearing Corporation** 

Deutsche Bank

Dodge & Cox

**Evercore Partners** 

Fidelity Investments

Flow Traders

Goldman Sachs

**HSBC Bank** 

**Idinvest Partners** 

Infinity Group

Jefferies

JLT Re

JP Morgan

Kayne Anderson

Lord, Abbett & Co. LLC

Macquarie Group Limited

Moody's Investors Service

Morgan Stanley

**Nomura Securities** 

Northwestern Mutual

Oak Hill Advisors

OnDeck

Raine Group

**RBC Capital Markets** 

**S&P Ratings** 

Societe Generale

Stifel Financial

Sum