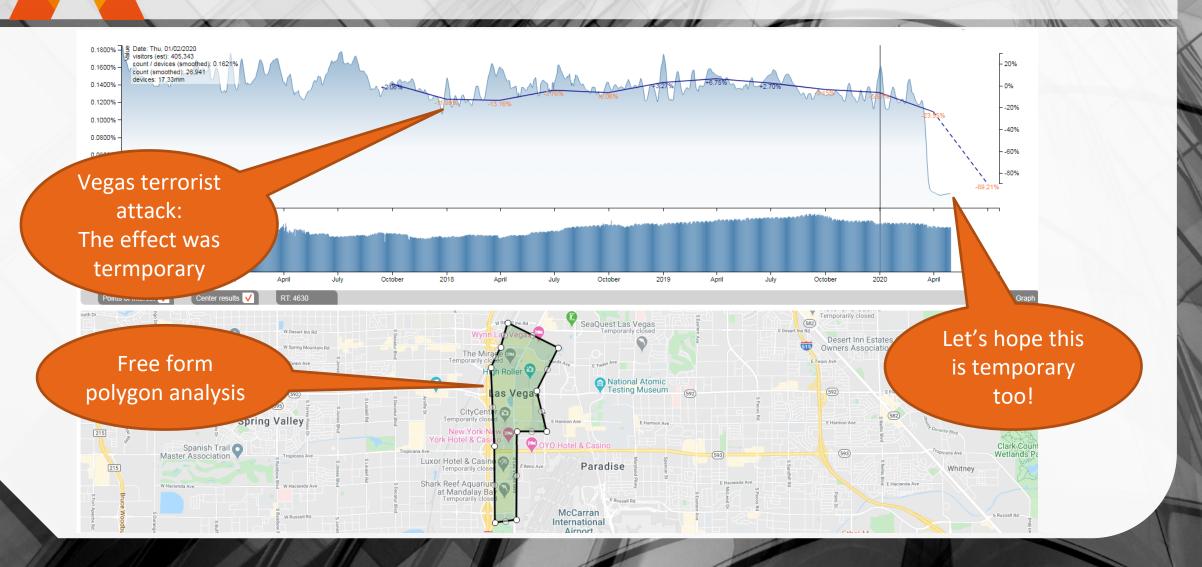

of Q4 2019.





## Advan vs Reported Visitation Counts

# Tests vs actual ground truth observations

| Event                | Location                | Date      | Reported traffic | Advan Estimate | Delta  |
|----------------------|-------------------------|-----------|------------------|----------------|--------|
| Garth Brooks Concert | Empower Field stadium   | 6/8/2019  | 84,500           | 83,993         | 0.60%  |
| Panthers vs Rams NFL | Bank of America Stadium | 9/8/2019  | 72,005           | 71,840         | 0.23%  |
| Superbowl 2019       | Mercedes Benz Stadium   | 2/3/2019  | 70,081           | 70,769         | -0.97% |
| Visitor counters     | L'Enfant Plaza          | 9/18/2019 | 22,657           | 22,780         | -0.54% |



## Free-form query: Vegas Strip after attacks