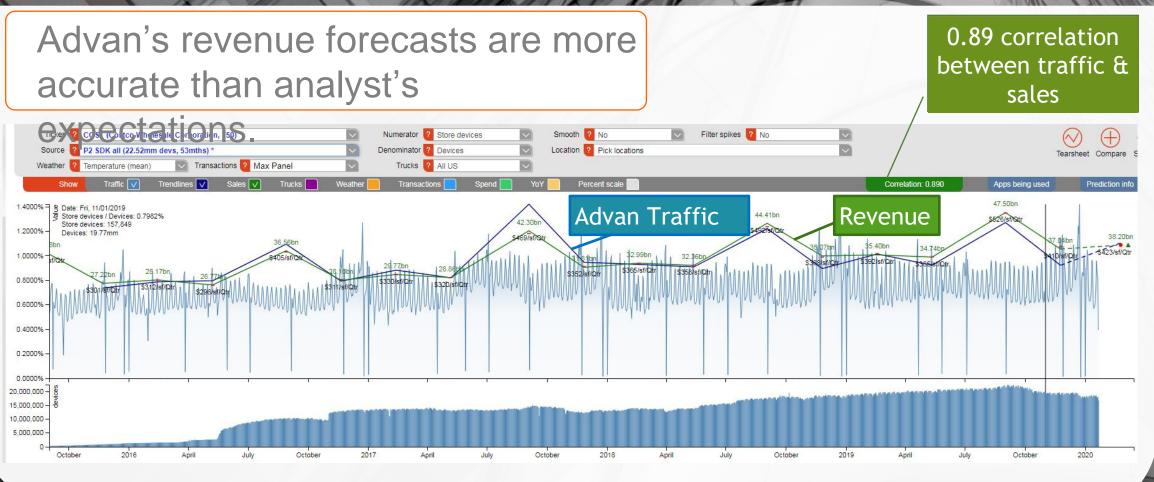

## **Cellphone Location Data**

- Data collected from opt-in users only
- Most accurate geolocation source
- Sourced from multiple apps

**BEACON** 







Non-compliant Inaccurate Fraudulent





## **Data Size**

We have the largest, most accurate panel of opt-in data in the market



### 100MM+

Monthly active users

### 1 in 4

US smartphone users



#### 100+

Median data points per user/per day

#### 6 Trillion+

Data points



Global coverage





## **Data Curation**

We have built the largest and most accurate Point Of Interest (POI) data-set in the market.

#### **Broad Coverage**

150MM POIs, including every building in the US and over 20mm business locations

#### Pol curation

Over 1.6mm hand-drawn locations







## CostCo: traffic leading indicator of revenue





## Tesla: factory traffic measures production

Correlation: 0.98

Q4 2019 Total Production Forecast\*: 95,201 Tesla Model 3 Production Forecast: 79,045





|                         | Q3 2019 |  |  |  |  |
|-------------------------|---------|--|--|--|--|
| Model 3 Production      |         |  |  |  |  |
| Advan Estimated         | 79,486  |  |  |  |  |
| Company Reported        | 79,837  |  |  |  |  |
| Delta                   | -0.4%   |  |  |  |  |
|                         |         |  |  |  |  |
| Models S & X Production |         |  |  |  |  |
| Advan Estimated         | 15,909  |  |  |  |  |
| Company Reported        | 16,318  |  |  |  |  |
| Delta                   | -2.5%   |  |  |  |  |
|                         |         |  |  |  |  |
| Total Production        |         |