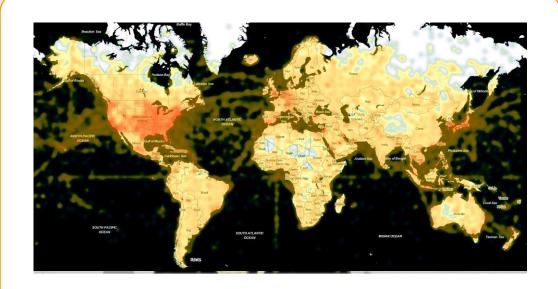

## **Cellphone Location Data**

- Data collected from opt-in users only
- Most accurate geolocation source
- Sourced from multiple apps

**BEACON** 







Non-compliant Inaccurate Fraudulent





## **Data Size**

We have the largest, most accurate panel of opt-in data in the market



### 100MM+

Monthly active users

### 1 in 4

US smartphone users



#### 100+

Median data points per user/per day

#### 6 Trillion+

Data points



Global coverage





## **Data Curation**

We have built the largest and most accurate Point Of Interest (POI) data-set in the market.

#### **Broad Coverage**

150MM POIs, including every building in the US and over 20mm business locations

#### Pol curation

Over 1.6mm hand-drawn locations







## CostCo: traffic leading indicator of revenue





## Tesla: factory traffic measures production

Correlation: 0.98

Q4 2019 Total Production Forecast\*: 95,201 Tesla Model 3 Production Forecast: 79,045





|                         | Q3 2019 |  |  |  |  |
|-------------------------|---------|--|--|--|--|
| Model 3 Production      |         |  |  |  |  |
| Advan Estimated         | 79,486  |  |  |  |  |
| Company Reported        | 79,837  |  |  |  |  |
| Delta                   | -0.4%   |