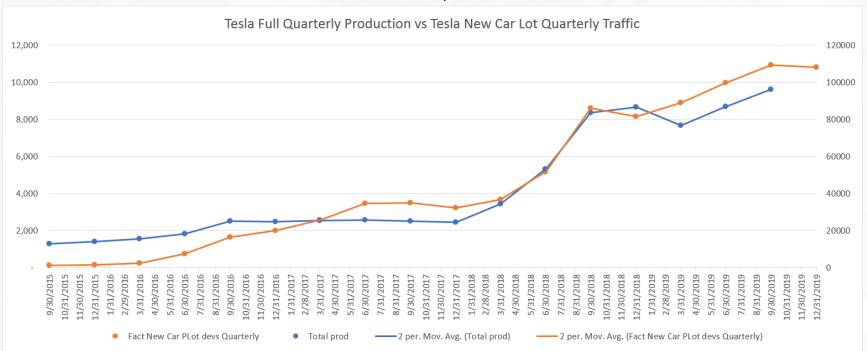

## Tesla: factory traffic measures production

Correlation: 0.98

Q4 2019 Total Production Forecast\*: 95,201 Tesla Model 3 Production Forecast: 79,045

|                         | Q3 2019 |  |  |  |  |
|-------------------------|---------|--|--|--|--|
| Model 3 Production      |         |  |  |  |  |
| Advan Estimated         | 79,486  |  |  |  |  |
| Company Reported        | 79,837  |  |  |  |  |
| Delta                   | -0.4%   |  |  |  |  |
|                         |         |  |  |  |  |
| Models S & X Production |         |  |  |  |  |
| Advan Estimated         | 15,909  |  |  |  |  |
| Company Reported        | 16,318  |  |  |  |  |
| Delta                   | -2.5%   |  |  |  |  |
|                         |         |  |  |  |  |
| Total Production        |         |  |  |  |  |
| Advan Estimated         | 95,395  |  |  |  |  |
| Company Reported        | 96,155  |  |  |  |  |
| Delta                   | -0.8%   |  |  |  |  |

<sup>\*</sup> Data up to 10/23/2019, extrapolating till the end of Q4 2019.