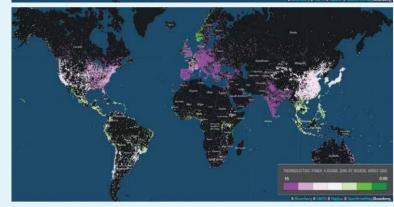

Bottom map: The incremental impact of a 4°C scenario on annual thermal power production by the 2040s. Lavender indicates more thermal power production loss (dark lavender is the most loss) and green indicates less loss (dark green is the least loss).

#### The future in black and white (and color)

Created with Bloomberg's MAPS tool, these maps helped our client, TD Bank, better assess the physical risks of climate change on some of its borrowers in the power and utility sector in North America.

Source: UNEP Finance Initiative (2018). Navigating a New Climate.