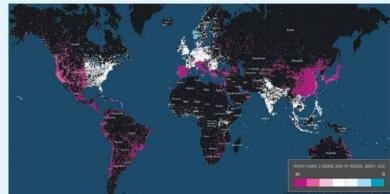

Top map: The incremental impact of a 2°C scenario on annual hydroelectric power production by the 2040s. Pink indicates more hydropower production loss (dark pink is the most loss) and blue indicates less loss (dark blue is the least loss).

#### The future in black and white (and color)

Created with Bloomberg's MAPS tool, these maps helped our client, TD Bank, better assess the physical risks of climate change on some of its borrowers in the power and utility sector in North America.

Source: UNEP Finance Initiative (2018). Navigating a New Climate.